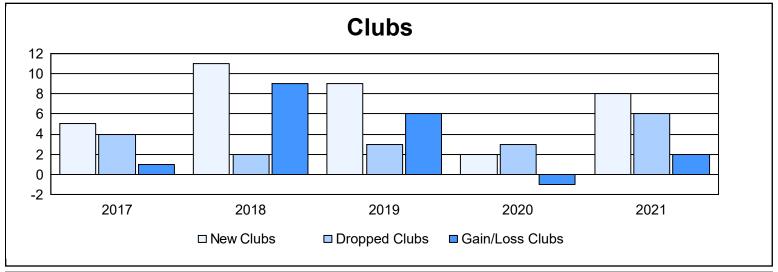

District 352 As of June 2021 Cumulative

| Year      | New<br>Clubs | Dropped<br>Clubs | Gain/<br>Loss<br>Clubs | New<br>Members | Charter<br>Members | Reinstate<br>Members | Transfer<br>Members | Total<br>Member<br>Added | Total<br>Members<br>Dropped | Gain/<br>Loss<br>Members |
|-----------|--------------|------------------|------------------------|----------------|--------------------|----------------------|---------------------|--------------------------|-----------------------------|--------------------------|
| 2016-2017 | 5            | 4                | 1                      | 160            | 132                | 13                   | 3                   | 308                      | 315                         | -7                       |
| 2017-2018 | 11           | 2                | 9                      | 335            | 396                | 20                   | 37                  | 788                      | 474                         | 314                      |
| 2018-2019 | 9            | 3                | 6                      | 269            | 335                | 57                   | 31                  | 692                      | 674                         | 18                       |
| 2019-2020 | 2            | 3                | -1                     | 131            | 77                 | 18                   | 14                  | 240                      | 399                         | -159                     |
| 2020-2021 | 8            | 6                | 2                      | 132            | 225                | 12                   | 8                   | 377                      | 376                         | 1                        |
| Average   | 7            | 4                | 3                      | 205            | 233                | 24                   | 19                  | 481                      | 448                         | 33                       |