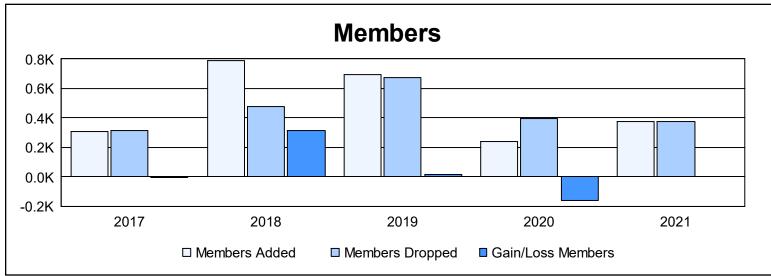

District 352 As of June 2021 Cumulative

| Year      | New<br>Clubs | Dropped<br>Clubs | Gain/<br>Loss<br>Clubs | New<br>Members | Charter<br>Members | Reinstate<br>Members | Transfer<br>Members | Total<br>Member<br>Added | Total<br>Members<br>Dropped | Gain/<br>Loss<br>Members |
|-----------|--------------|------------------|------------------------|----------------|--------------------|----------------------|---------------------|--------------------------|-----------------------------|--------------------------|
| 2016-2017 | 5            | 4                | 1                      | 160            | 132                | 13                   | 3                   | 308                      | 315                         | -7                       |
| 2017-2018 | 11           | 2                | 9                      | 335            | 396                | 20                   | 37                  | 788                      | 474                         | 314                      |
| 2018-2019 | 9            | 3                | 6                      | 269            | 335                | 57                   | 31                  | 692                      | 674                         | 18                       |
| 2019-2020 | 2            | 3                | -1                     | 131            | 77                 | 18                   | 14                  | 240                      | 399                         | -159                     |
| 2020-2021 | 8            | 6                | 2                      | 132            | 225                | 12                   | 8                   | 377                      | 376                         | 1                        |
| Average   | 7            | 4                | 3                      | 205            | 233                | 24                   | 19                  | 481                      | 448                         | 33                       |